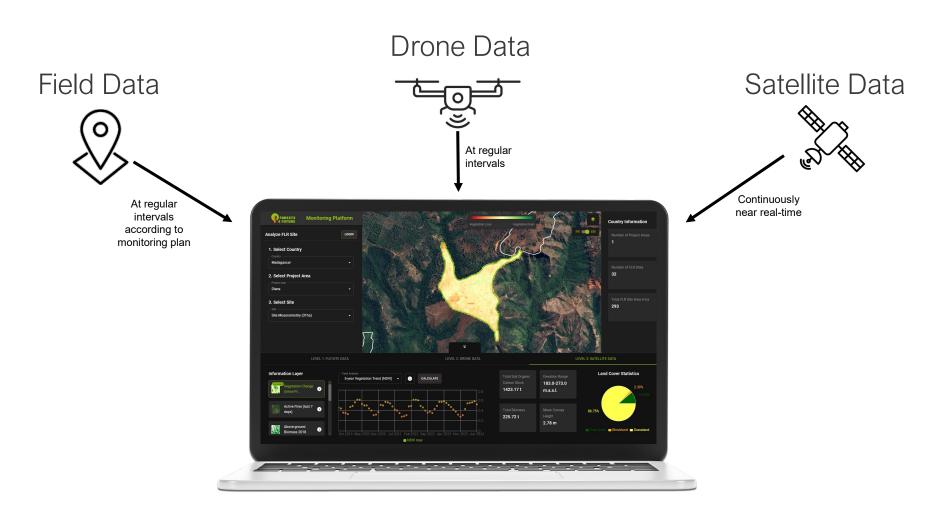

# Digital Triple Level Monitoring

Goal: Cloud-based monitoring platform that enables users to continuously track the progress and impacts of FLR activities - standardized across all sites and countries

### Data collection and processing pipelines

#### Platform Architecture

# Demo of the F4F Monitoring Platform