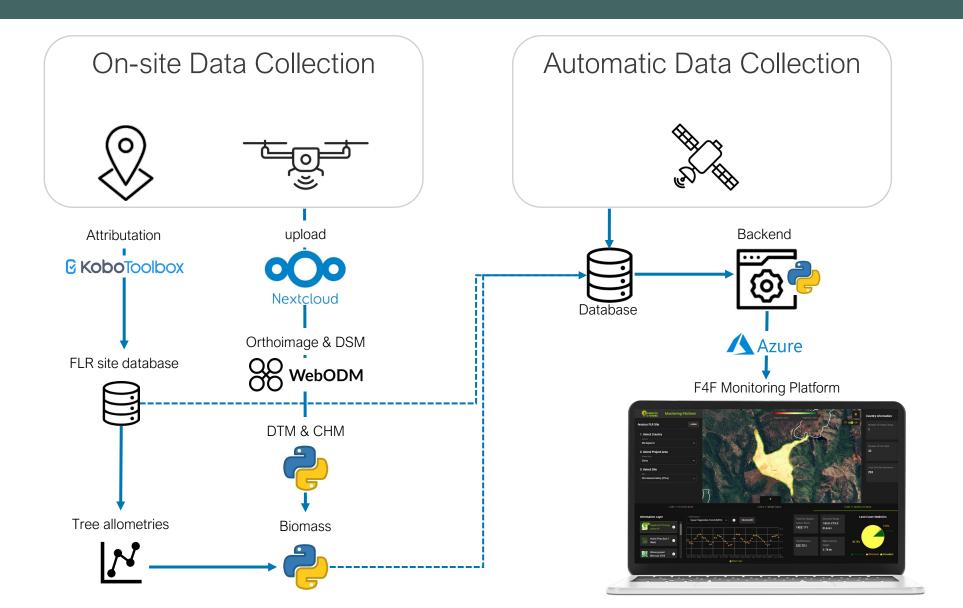

# Digital Triple Level Monitoring

Goal: Cloud-based monitoring platform that enables users to continuously track the progress and impacts of FLR activities - standardized across all sites and countries

### Data collection and processing pipelines