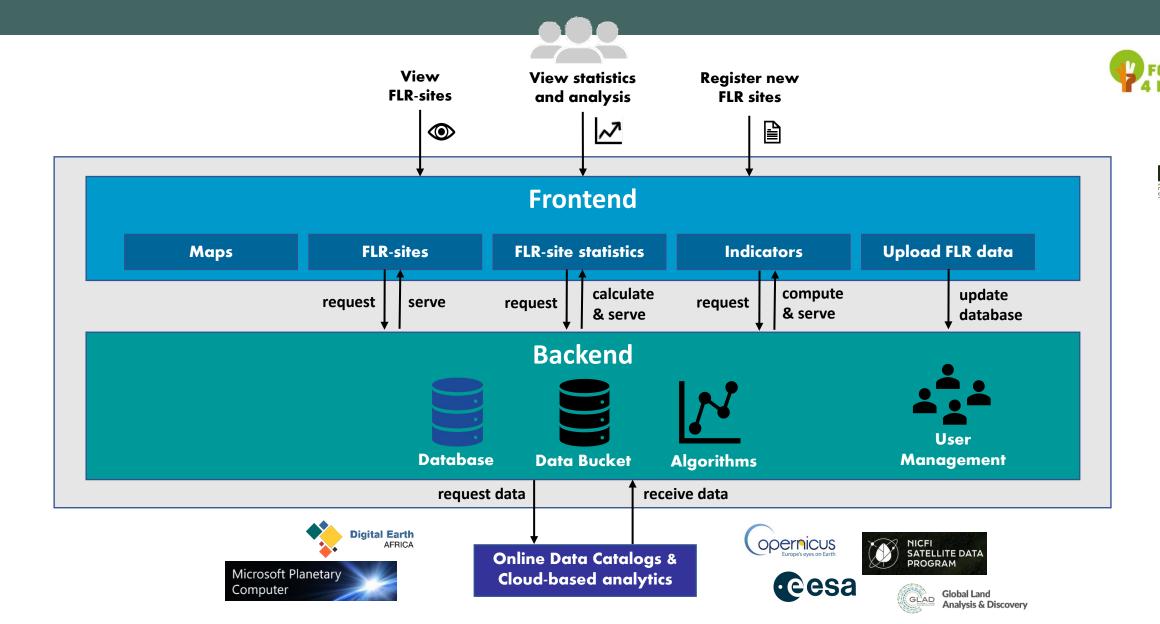

# Digital Triple Level Monitoring

Goal: Cloud-based monitoring platform that enables users to continuously track the progress and impacts of FLR activities - standardized across all sites and countries

#### Platform Architecture