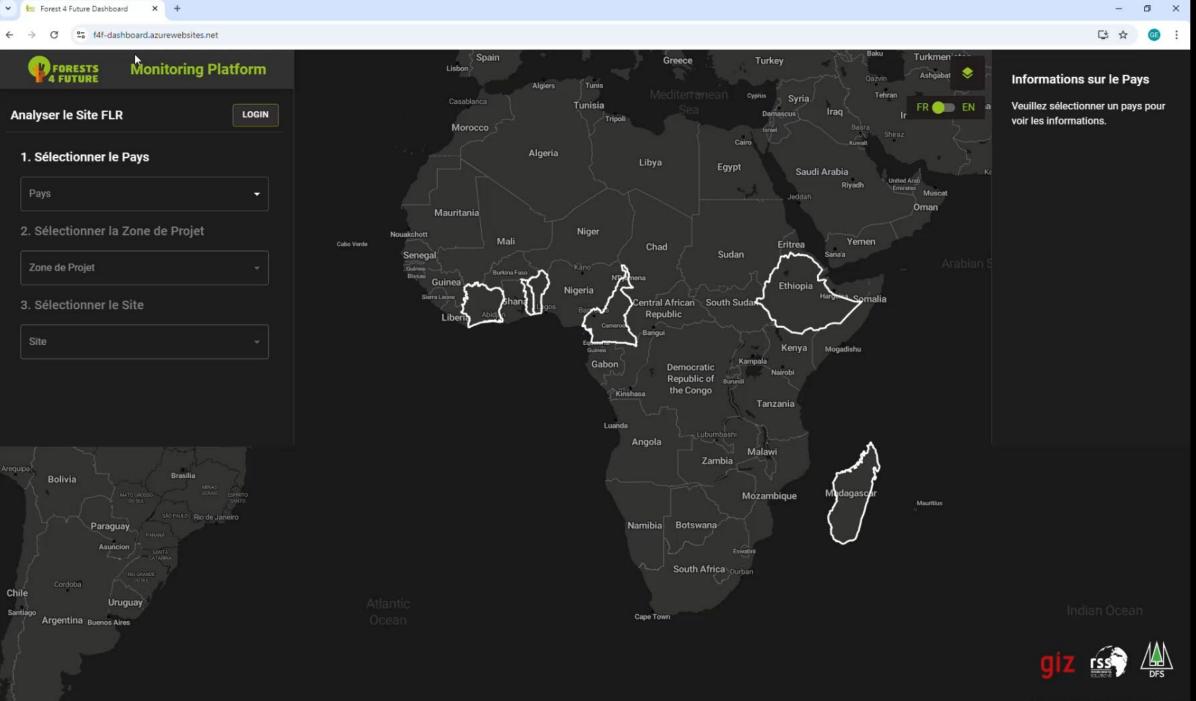

8 million EUR** 

Of which 2,54 million EUR co-financement (FCDO)



**GOAL** Forest landscape restoration and good governance in the forest sector



**IMPLEMENTATION COUNTRIES** 

Benin, Cameroon, Ethiopia, Ivory Coast, Madagascar, Togo



**TARGET GROUPS** 

**Rural population** and forest and environmental **policy makers** 



**POLITICAL IMPLEMENTATION PARTNERS** 

BMZ, AFR100 (AUDA-NEPAD), National Ministries of Environment and Forestry









# Digital Triple Level Monitoring

Goal: Cloud-based monitoring platform that enables users to continuously track the progress and impacts of FLR activities - standardized across all sites and countries







### Data collection and processing pipelines









#### Platform Architecture



# Demo of the F4F Monitoring Platform