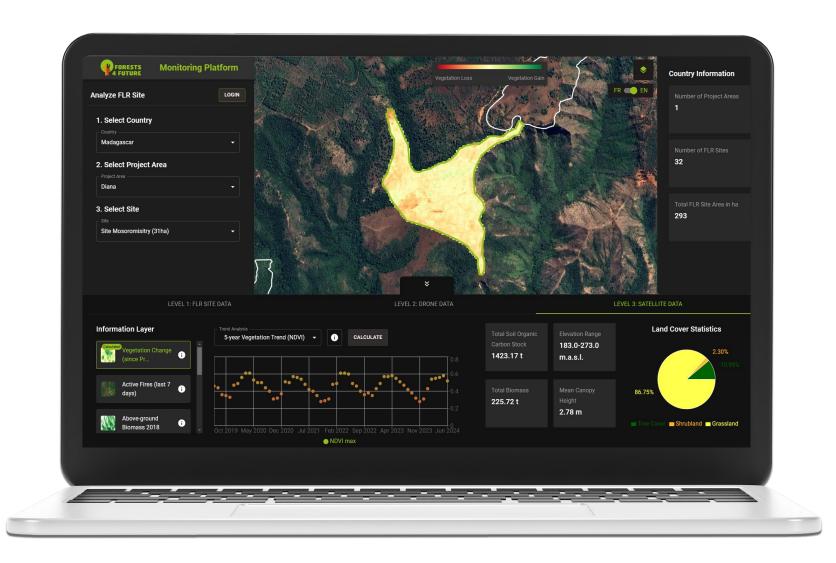

**VOLUME 58 million EUR** 

Of which 2,54 million EUR co-financement (FCDO)



**GOAL** Forest landscape restoration and good governance in the forest sector



**IMPLEMENTATION COUNTRIES** 

Benin, Cameroon, Ethiopia, Ivory Coast, Madagascar, Togo



**TARGET GROUPS** 

**Rural population** and forest and environmental **policy makers** 



**POLITICAL IMPLEMENTATION PARTNERS** 

BMZ, AFR100 (AUDA-NEPAD), National Ministries of Environment and Forestry









# Digital Triple Level Monitoring

Goal: Cloud-based monitoring platform that enables users to continuously track the progress and impacts of FLR activities - standardized across all sites and countries







### Data collection and processing pipelines









#### Platform Architecture



# Demo of the F4F Monitoring Platform